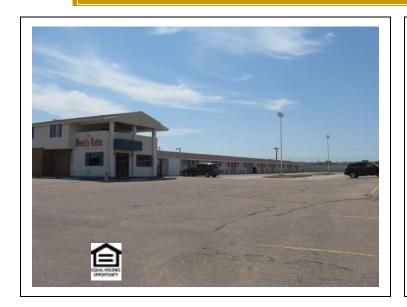

## MOTEL FOR SALE RODEWAY INN

Owner: Khodiar Hospitality, LLC

Address: 108 Prospector Dr, Ogallala, NE 69153

Legal: LOT 1 ROCKY REPLAT, 1.41A, Ogallala, Keith County, NE

Listed Price: \$475,000.00 REDUCED on Oct 09, 2019

Year Built: 1972

Taxes: \$10,584.94 Per Year

Assessed Value: \$549,920.00

Building Size: 7,424 sq ft (Building One); 5,832 sq ft (Building Two)

Room # 39 Rooms- All Renting – one level – easy access

Parking: Plenty of Parking

Location: Across from Truck Stop – 1 block from I-80 Interchange

Financial Info: Available upon request to Listing Agent.

Personal Property: All room furnishings remain with Subject. List available

for qualified buyer.